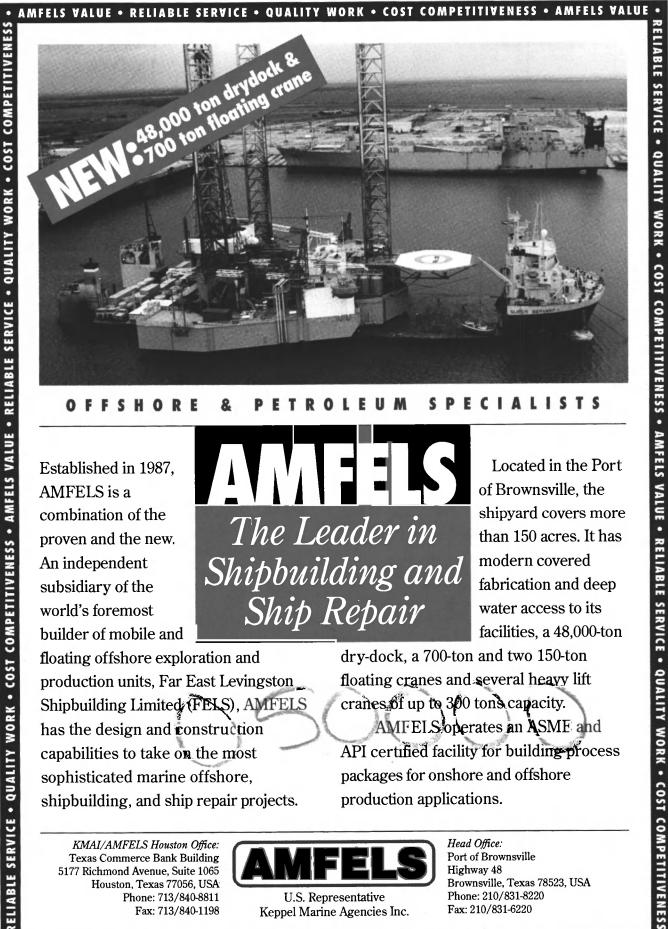

ndergo additional specialized training after the ship is formally transferred to Keystone. The replacement crew will consist of a combination of personnel remaining with the ship and experienced personnel from Keystone who have been certified by the U.S. Coast Guard.

1998, will be the first U.S. Nayship to operate with this system

"Our new Machinery Contro System relies upon the insertion of commercial off-the-shelf products

scheduled for launch in Septembe: into a ruggedized maitary hardware environment," taid John Hallal, Information Systems president. "A commercial-product design that uses sound engineering practices

provides a more cost-effective development and maintenance approach to military systems."

For more information on Lockheed's system Circle 193 on Reader Service Card





SPECIALISTS OFFSHORE PETROLEUM

Established in 1987, AMFELS is a combination of the proven and the new. An independent subsidiary of the world's foremost builder of mobile and

floating offshore exploration and production units, Far East Levingston\_ Shipbuilding Limited (FELS), AMFELS has the design and construction capabilities to take on the most sophisticated marine offshore, shipbuilding, and ship repair projects.

The Leader in

Shipbuilding and

Ship Repair

Located in the Port of Brownsville, the shipvard covers more than 150 acres. It has modern covered fabrication and deep water access to its facilities, a 48,000-ton

dry-dock, a 700-ton and two 150-ton floating cranes and several heavy lift cranes of up to 300 tons capacity.

AMFELS operates an ASME and API certified facilit