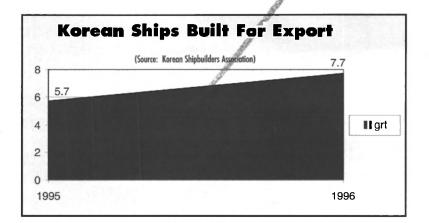

#### 24 FAR EAST UPDATE

South Korea contines to win ship orders despite, political problems and labor unrest...soft-ening yen lends Japanese builders a boost.

by Alan Thorpe, international editor