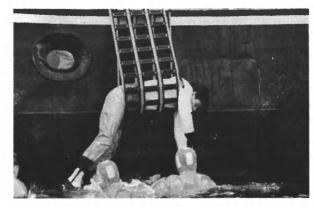

#### On The Cover

Pictured on this month's cover is the Hibernia platform following the successful mating of its topsides in late February. The progress of the massive Hibernia project is covered in this month's Offshore Business section, starting on page 33.

#### 33 MATCHMAKER

The crucial mating of Hibernia's topsides with its concrete Gravity Base Structure was recently executed in Canada.

Coverage of the still-burgeoning offshore industry starts on page 33. This month's offshore editorial focuses on drilling technology, which continues to be a major impetus for expansion. The Hibernia project is the latest high-profile drilling wonder to make the news, and an update on the project (which is also pictured on the cover) is offered in this section. The critical topsides mating process was completed in late February, and the unit is scheduled for tow-out in May or June. Next month's offshore oil exploration story will focus on activities in the North Sea.