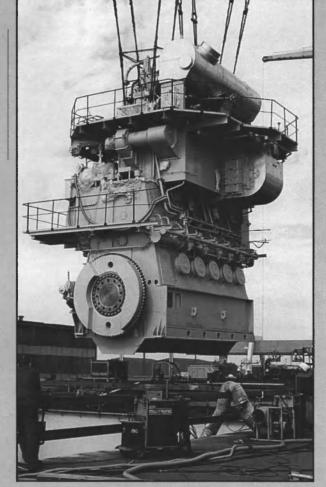

#### On The Cover

Pictured on this month's cover is the Hibernia platform following the successful mating of its topsides in late February. The progress of the massive Hibernia project is covered in this month's Offshore Business section, starting on page 33.

#### 33 MATCHMAKER

The crucial mating of Hibernia's topsides with its concrete Gravity Base Structure was recently executed in Canada.

Coverage of the still-burgeoning offshore industry starts on page 33. This month's offshore editorial focuses on drilling technology, which continues to be a major impetus for expansion. The Hibernia project is the latest high-profile drilling wonder to make the news, and an update on the project (which is also pictured on the cover) is offered in this section. The critical topsides mating process was completed in late February, and the unit is scheduled for tow-out in May or June. Next month's offshore oil exploration story will focus on activities in the North Sea.