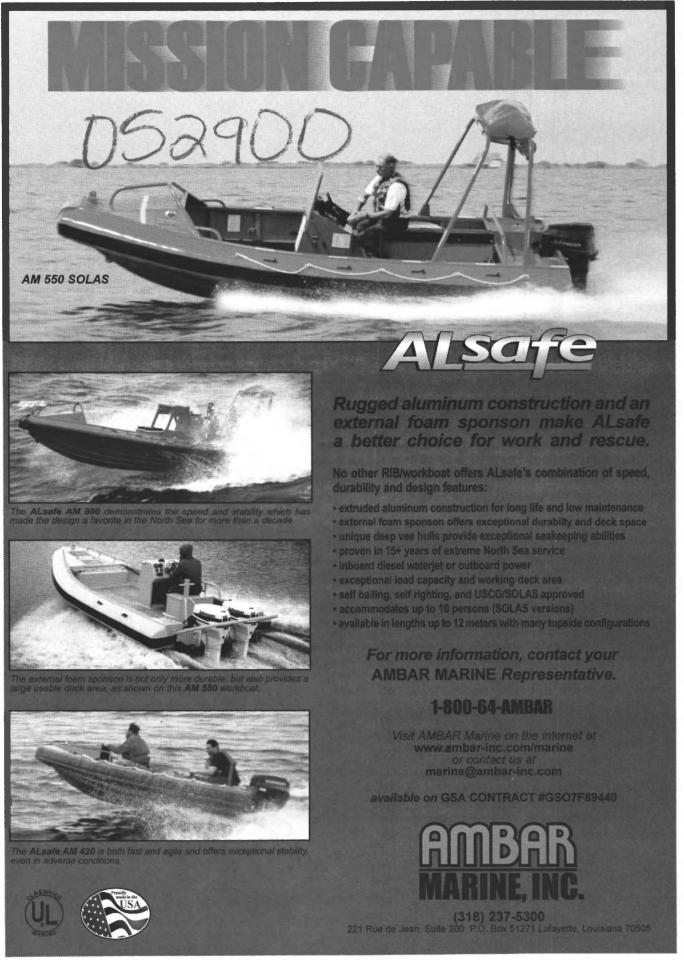

snip will initially be equipped to produce 60,000 bpd. The introduction of this vessel into

PGS' fleet will allow the company to deploy its full complement of technology to provide Conoco with the most sophisticated seismic information available. PGS reportedly expects to build additional FPSOs over the next several years, utilizing technology to help oil companies maximize production. PGS has subcontracted with North Sea FPSO operator Atlantic

Power for this project.

PGS CFO J. Chris Boswell stated, "While the oilfield service industry has yet to find the perfect FPSO, we believe that the industry is clearly demanding an efficient, low-cost alternative to produce deepwater and marginal fields. Our Ramform production ship has a significant cost advantage over competing vessel designs





# Being in touch isn't the same as being

#### More control. Better value.

It seems there's no end to the ways you can spend money on your vessels. Which is why it's nice to know that with SKYCELL® Service, you can get satellite telephone voice, fax and data communications throughout North American waters and the Caribbean. And for a lot less than you'd think.

SKYCELL Service costs as little as \$1.19 a minute, with equipment that starts at just \$5,495.

So SKYCELL Service makes good sense on price alone. But you get even more value from its exceptional collection of features and full range of calling options—like call forwarding and voice mail.

## Seamless coverage. Coast to coast and beyond.

With American Mobile Satellite, you can stay in touch wherev you go. The seamless covera