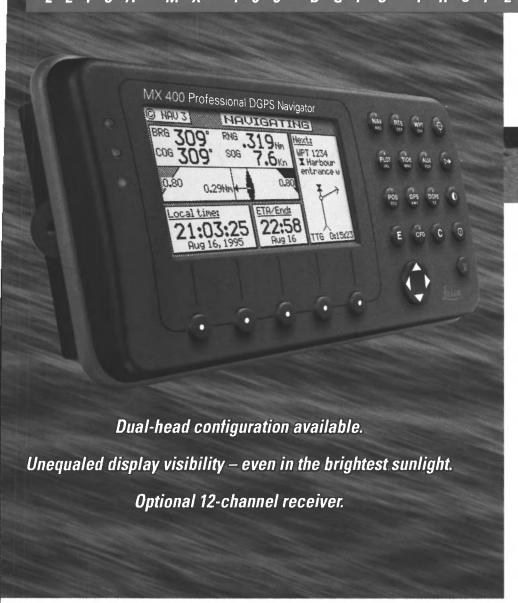

#### The same navigation technology now available in a 100 ft. model.

Now you can have advanced **ECDIS** navigation performance in our low-cost INStar integrated navigation system.

**Advanced Marine Technology** is the exclusive provider of ECDIS to Raytheon Marine® and Anschütz®.

- Fast, accurate interpretation of changing conditions
- Displays ECDIS compliant charts from C-MAP®, bathy charts, and others
- Computer passes IMO shook, vibration, and temperature specs
- Advanced data integration of NMEA and analog instruments
- Predicted turns based on current speed and rate-of-turn
- gent route planning with NavCalculator™
- Inti-grounding alarms

Advanced Marine Technology

MAKING NAVIGATION EASIER

uses navigation systems from

Advanced Marine Technology.

For more information about INStar: tel 800-732-2322 or 206-443-5663 • fax 206-443-5661 • e-mail amt@advmarine.com • www.advmarine.com