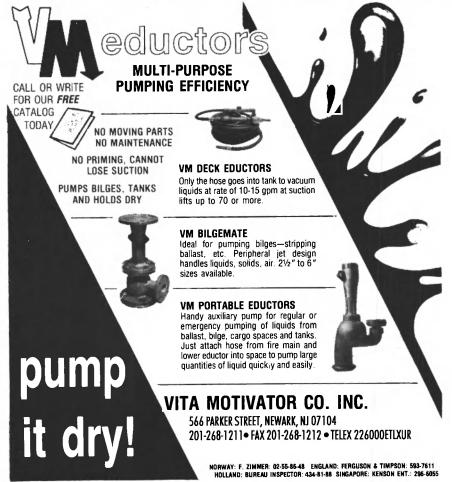

# Meet discharge standards before you meet the Coast Guard!

#### Bilge Boy™ FROM NELSON

- Two sizes available— 96504 2-1/2 GPM, 96609 7-1/2 GPM
- Two voltages—120VAC & 230VAC
- Economical—best price on the market
  Call your local distributor or 800-356-6606
  for the one closest to you
- Compact for easy retrofit— 96504 150 lbs. dry—35" x 28" x 16" 96609 300 lbs. dry—45" x 45" x 30"
- Easily installed— 3 standard pipe connections 1 3-wire electrical hookup
- Extremely efficient—far below U.S. Coast Guard & IMO 15 ppm discharge requirement
- Compatible with cleaners—Nelson's own or other recommended cleaners
- Oil content meter available— U.S. Coast Guard & IMO approved 99971A Bilge Alarm

#### NELSON DIVISION Exhaust & Filtration Systems

P.O. Box 428 Stoughton, Wisconsin 53589 Telephone (800) 356-6606 Telefax (608) 873-1532

Industries, Inc.

Circle 327 on Reader Service Card