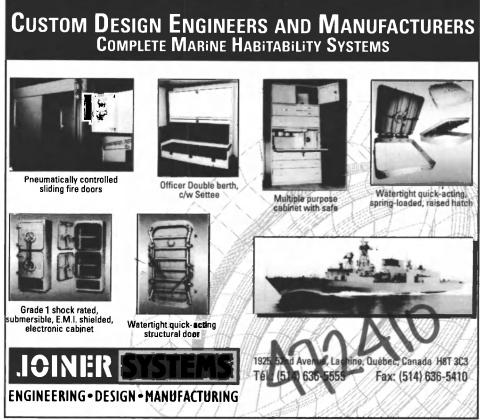

mini-modules that can be stacked three stories high and interconnected to form large open rooms. All-steel construction on times to U.S. Coast Guard requirements for fire and salely the buildings, along in a line of generator packages watermakers and sewage treatment systems, are offere for lease or sale. In addition, Nautica Marine Services offers heavy duty A60 doors and windows, blast walls and custom fabrication.

For more information on Nautica Marine Circle 166 on Reader Service Card

## Kvaerner Names Fourth LNG Carrier For ADNOC

On March 21, the naming ceremony of *Umm Al Ashtan* (newbuilding No. 1333) — the final vessel in an order of four 135,00-sq-m ships by Abu Dhabi National Oil Company (ADNOC) in the United Arab Emirates — took place at



Circle 348 on Reader Service Card



Maritime Reporter/Engineering News

Kvaerner Masa-Yards' Turku New Shipyard. Umm Al Ashtan will be delivered to its owner next month. The first vessel, Mubaraz, was delivered in January 1996, followed by the second ship, Mrawek, in June, and the third Al Hamra, which was delivered the January. The ships have reported been engaged in the property LNG from Abu Dhabi Gas Liquefication Company to Tokyo Electric Power Company in Japan, and are operated by National Gas Shipping Company.

Umm Al Ashtan main particulars

| Length, o.a.   |  |  |  |      | 951.4 ft. (290 m) |
|----------------|--|--|--|------|-------------------|
| Breadth        |  |  |  |      | 158 ft. (48.1 m)  |
| Design draft . |  |  |  |      | 37 ft. (1.3 m)    |
| DWT            |  |  |  | <br> |                   |
| Se