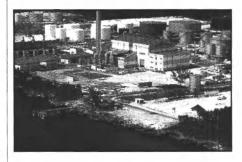

#### On The Cover

Pictured on this month's cover is the Hibernia platform following the successful mating of its topsides in late February. The progress of the massive Hibernia project is covered in this month's Offshore Business section, starting on page 33.

#### 33 MATCHMAKER

The crucial mating of Hibernia's topsides with its concrete Gravity Base Structure was recently executed in Canada.

Coverage of the still-burgeoning offshore industry starts on page 33. This month's offshore editorial focuses on drilling technology, which continues to be a major impetus for expansion. The Hibernia project is the latest high-profile drilling wonder to make the news, and an update on the project (which is also pictured on the cover) is offered in this section. The critical topsides mating process was completed in late February, and the unit is scheduled for tow-out in May or June. Next month's offshore oil exploration story will focus on activities in the North Sea.