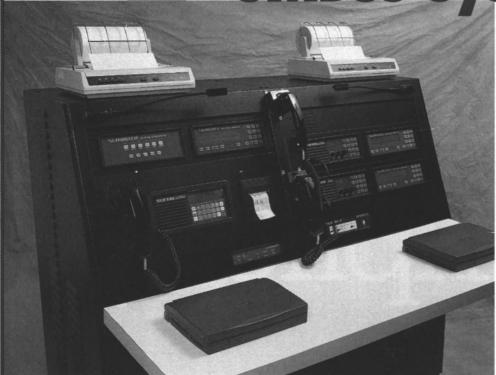

d low maintenance, and to be aesthetically compatible.

German company PermaLight, a leading advocate of PL systems, receptly widened its scope with an electrical LED system. Recognizing the market's requirement for different solutions, PenmaLight says electricallybased wayfinding often best suits passenger recreation areas, whereas PL is effective for corridors, stairwells and crew spaces. The fact that it does not require an ongoing power supply renders the photoluminescent option advanta-geous from a design planning perspective, and also minimizes maintenance costs and the risk of failure or malfunction. Zinc sulfide crystals in PII products store artificial or natural light, emitting a green-yellow lent in the event of power failure or smoke.

The only logical choice in GMDSS systems



Introducing the new 400-A3 GMDSS Console System from SEA, Inc. No system offers more to make your buying decision easier.

Fully integrated, the 400-A3 is already assembled in a rugged console for instant installation onboard. Its logical, intuitive operation is so easy to learn, your crew will get up to speed—fast. And no system offers greater reliability. Guaranteed.

Meed another reason to buy? Its made in the U.S.A. by a company that has manufactured and provided SSB, VHF, Telex and SatCom products for more than 20 years. And service stations are located around the world. So parts and maintenance support are close by to keep your system up and costs down.

For more information on today's most logical choice in GMDSS systems, call SEA at (206) 771-2182.





AMERICAN TECHNOLOGY THAT T