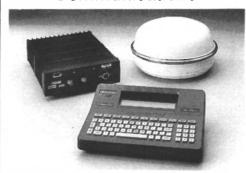

#### The same navigation technology now available in a 100 ft. model.

Now you can have advanced **ECDIS** navigation performance in our low-cost INStar integrated navigation system.

**Advanced Marine Technology** is the exclusive provider of ECDIS to Raytheon Marine® and Anschütz®.

- Fast, accurate interpretation of changing conditions
- Displays ECDIS compliant charts from C-MAP®, bathy charts, and others
- Computer passes IMO shook, vibration, and temperature specs
- Advanced data integration of NMEA and analog instruments
- Predicted turns based on current speed and rate-of-turn
- gent route planning with NavCalculator™
- Inti-grounding alarms

Advanced Marine Technology

MAKING NAVIGATION EASIER

uses navigation systems from

Advanced Marine Technology.

For more information about INStar: tel 800-732-2322 or 206-443-5663 • fax 206-443-5661 • e-mail amt@advmarine.com • www.advmarine.com