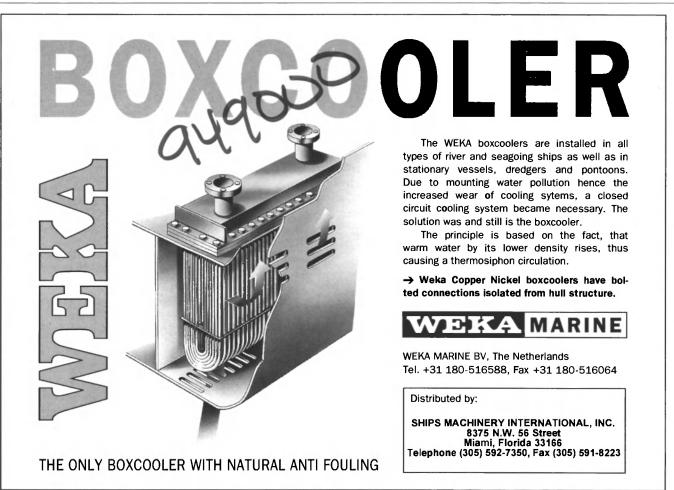

e original hearing that there is a difference between remuneration and compensation. As used in Article 14 of the Conventiol. compensation is deemed to mean recompense for expenditure and thus should not include an element of profit. The terms are bound to be crunged in any future Salvage Convention.

Kuwait orders two morinterceptors

U.K.-based high performance boatbuilder Cougar Marine has received an order for two more Enforcer 40 surveillance and interceptor craft from the Kuwait Coastguard Service, following the successful operation of a similar craft last July. The 45-knot vessels with surface drive propulsion systems are scheduled for a mid-1997 delivery.

Cougar representative Pete Currington ald MR/EN that the new boats will be virtually identical to the original Enforcer but





with some minor refinements resulting from operational experience.

"These will make the craft easy for the crews to use and offer greater protection from small aims fire," he said.

Derived from Cougar's renowned U\$1 monohull range, the Enforcer 46 has a deck layout designed to accommodate a crew of four and a 300-kg weapons payload. The construction comprises fiber reinforced polymer composite laminate incorporating uni-directional glass, and Kevlar Arimid cloths over foam and plywood core materials bonded with isophthalic polyester resin and selcoat. The structure is classed to nigh speed ser-

vice craft standards by Lloyd's.

The 40-ft. (12.1-m) hull has a beam of 9 ft. (2.7 ml and a maximum draft of over 2 ft. (0.8 m). The deep V-hull with a 24 degree deadrise offers oftstanding s