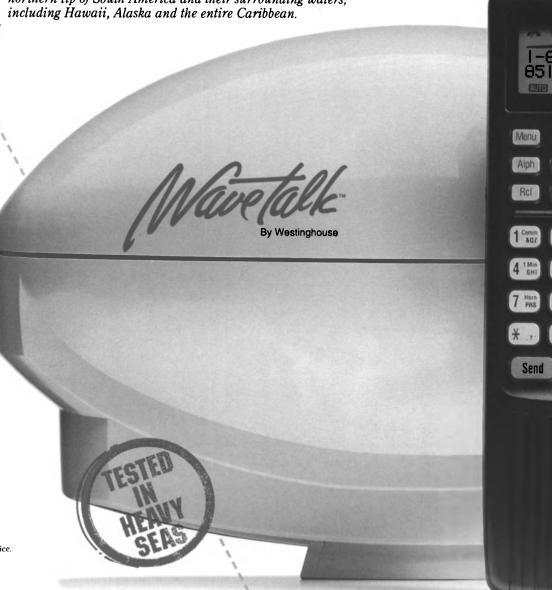

es in the U.S., Canada and Mexico, and covering virtually all of North America, Central America, the northern tip of South America and their surrounding waters, including Hawaii. Alaska and the entire Caribbean

Finally, there's an affordable marine satellite telephone with an antenna that won't capsize your boat.
Wavetalk from Westinghouse.

Now, from hundreds of miles offshore, you can place and receive calls worldwide, transmit data or send and receive faxes. It's totally private — with no operators — so you just pick-up the phone and dial.

And not only is the antenna a fraction of the size of other marine systems, the Wavetalk™ price is, too. Less than \$5,000\* For more information and the location of a dealer near you, call 1-800-851-4807.

\*Manufacturer's suggested retail price.





End



### Features

- Totally private digital voice communications
- Circuit Switched data with on-line access
- Unattended operation for data and fax equipment
- Call waiting, forwarding, conferencing
- Voice dispatch
- 40 ft. safety rated antenna cabling
- UL Listed and marine tested
- Optional satellite/cellular operation and PABX/cordless telephone hook-up

Westinghouse. Making A World Of Difference.

LISTED

### OFFSHORE BUSINESS — DRILLING REPORT

### RISE System Enhances Safety, Flexibility Of Cable And Pipe Ducting

The RISE (rubber insert sleeve expanding) system from Beele Engineering is used for multiple cable and pipe ducting through bulkheads and decks onboard vesels and offshore rigs. The system is specially designed for applica-

tions where pipes or multiple cables are