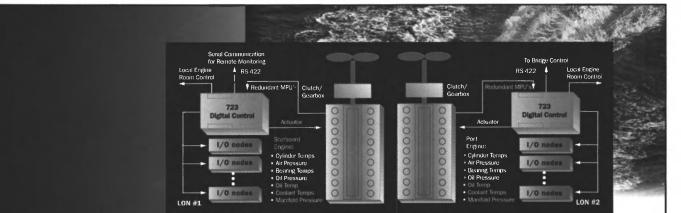

A Results

Over the course of the evaluation, the team

### Conclusions

The evaluation concluded that there is a risk of personal injury due to inadequate emergency lighting for safety inspections, and the likelihood of an explosion (with current lights providing an ignition cource) is low. This is based on the amount of fuel that is required to be spilled and its ability to reach lower explosive limits at the location of the current lights. Thus, reclassification of the compartments in order to retain the current lights is

appropriate.

The Marked lighting system analysis resulted in a savings of more than 3/ million for five ships. Operational, intrinsic design, and other risk mitigating features were given credit and provided the basis for the decision to retain the existing lights.



Be Sure Your Vessel Moves the Way

MARINE PROPULSION: For marine applications using high-speed or medium speed lengines, the QuadraLink™ System offers flexible, easy-to-use solutions like this one.

get the most out of the marine power systems you design, specify a complete system... engineered from the top down for peak efficiency, ease of installation, powerful computer control and the utmost in reliability. For the full range of marine engines, you deserve the Woodward QuadraLink™ system.

QuadraLink™ is a flexible family of integrated products that skillfully blend system engine control and imagination for complete system solutions for:

Workboats, Cruise Ships, Tankers, Tugboats or Military Vessels with Water-jet, Diesel, Electric, Fixed Pitch, or CP Propulsion systems.

Gerhardt's,