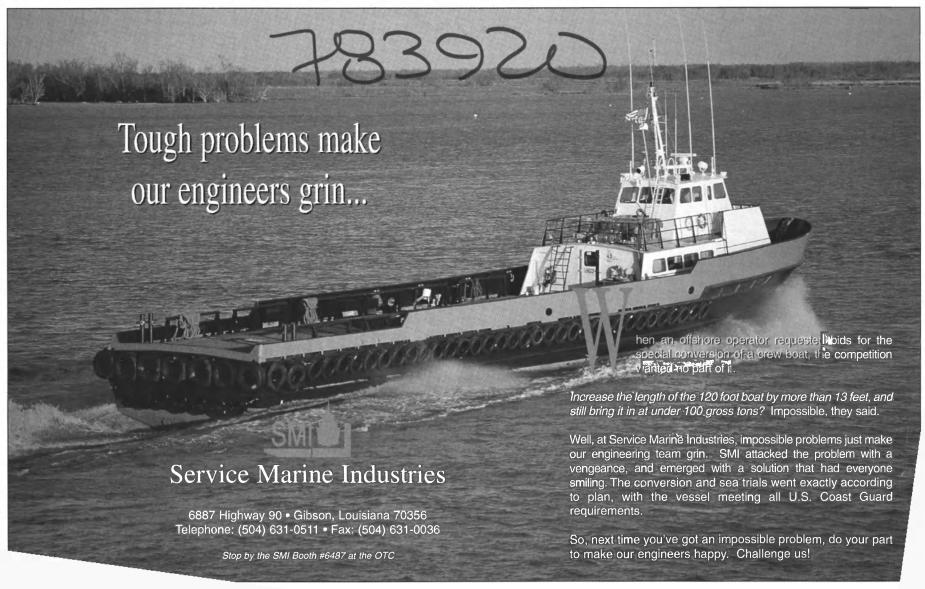

granted to Indonesia in relation to a purchase of three dredgers constructed at Volkswerft stralsund. When the Commission approved the aid it was emphasized that the vessels were exclusively of domestic use in Indonesia (see IP/94/365). In a letter from the European Dredging Association (EuDA), the Commission was informed that the dredgers were used outside Indonesian waters.

Subsequently, the Commission requested the German authorities to provide a series of precise answers concerning the operation of these vessels.

In the light of the answer given by the German Government, the Commission at this stage considers that the manner in which these dredgers are being exploited do not comply with the approval given by the Commission and has therefore decided to open a procedure in this case.



### New Caterpillar Engine Tops 7,000 kW

Caterpillar's Engine Division has developed the CAT 3618, a high power-to-weight ratio, 18-cylinder design with a fast commercial vessel application rating of 7,200 kW at 1,050 rpm. The new engine is the product of a cooperative effort between Caterpillar Inc. and

Boanish diesel engine builder Bazan Motores. The CAT 3618 is designed specifically for the fast marine transport industry. Its 7,200-kW fast commercial vessel rating is application specific, based on a realistic fast ferry load profile of 85 percent of operating hours at

rate power, with 15 percent of hours maneuvering at less than 50 percent rated nower. The 3618 will use the APB TPL65 E, a new, high efficiency, single-stage turbocharger design. The new crankshaft is counterweighted