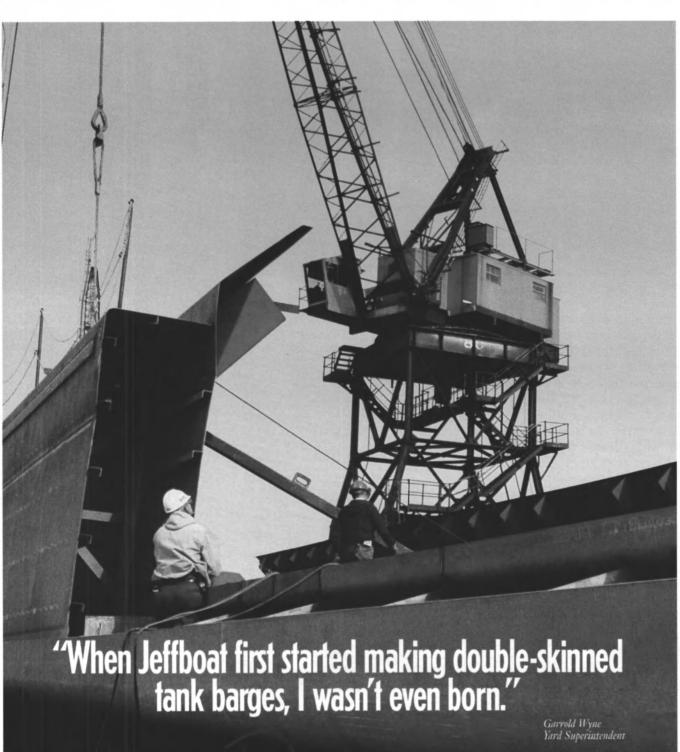

shipments. The terminal is reportedly expected to open next year.

### **USS Enterprise Returns To NNS For Maintenance Work**



USS Enterprise is shown arriving at I√NS for a six-month maintenance period.

Aircraft carrier USS Interprise recently returned to Newport News Shipbuilding (NNS) for a six-month maintenance contract valued at approximately \$70 million. The NNS-built ship arrived on February 13 for Extended Selected Restricted Availability (ESRA), part of an incremental maintenance program which the Navy began with its carriers to meet budget demands. Aircraft carriers will now undergo more frequent four to 10-month maintenance periods rather than the usual 18 to 24-month complex overhauls. Work during the maintenance period will include radar upgrades, redecking of two eleva-



At Jeffboat we've been building double-skin tank barges since 1942-long before governmental regulations mandated them. You see, we've always had a commitment to building the highest quality, most durable barges we can. Which means, we take the time to build our barges with wheelabrated

steel, sturdy epoxy coating systems, and, of course, do ble-skin hulls. No wondel Ashland Petroleum

Company, the nation's largest transporter of petroleum on the inland waterways, chose us to build 68 new, state-of-the-art tank barges for its fleet. For more information about our quality-built tank barges, including our competitive prices, give us a call at 812-288-0200.

Whether you want a standard design or have your own specs, we can build what you need. After all, we've been doing it for over 50 year