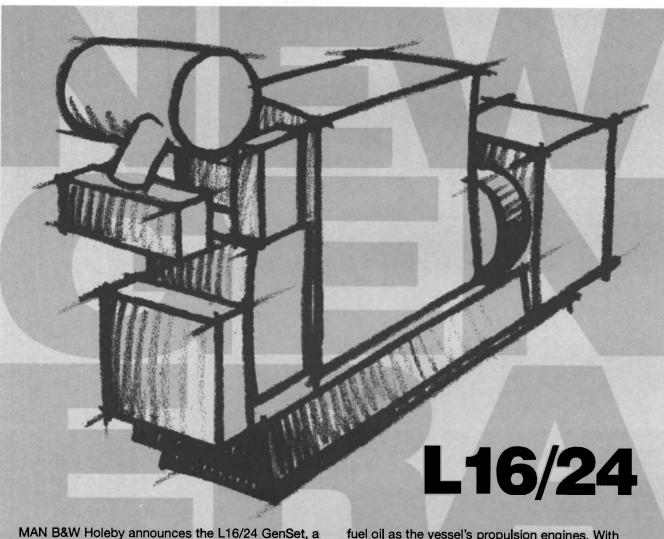

#### 40 A NEW 320-mm CONTENDER

Wartsila has unveiled a new engine with improved power, consumption and reduced componentry to the fiercely competitive engine sector.

by David Tinsley, technical editor