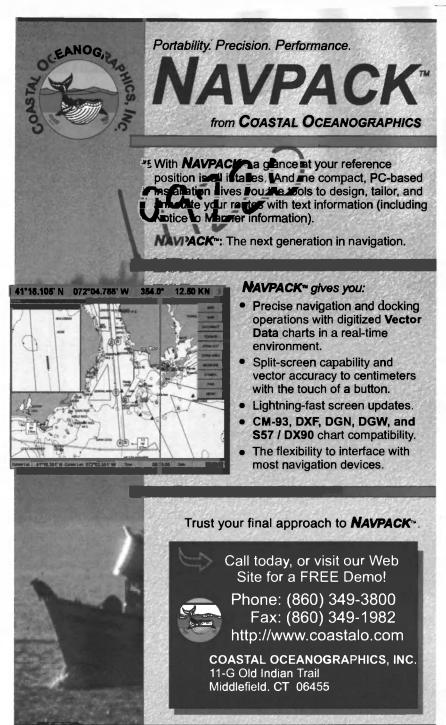

#### The same navigation technology now available in a 100 ft. model.

Now you can have advanced **ECDIS** navigation performance in our low-cost INStar integrated navigation system.

**Advanced Marine Technology** is the exclusive provider of ECDIS to Raytheon Marine® and Anschütz®.

- Fast, accurate interpretation of changing conditions
- Displays ECDIS compliant charts from C-MAP®, bathy charts, and others
- Computer passes IMO shook, vibration, and temperature specs
- Advanced data integration of NMEA and analog instruments
- Predicted turns based on current speed and rate-of-turn
- gent route planning with NavCalculator™
- Inti-grounding alarms

Advanced Marine Technology

MAKING NAVIGATION EASIER

uses navigation systems from

Advanced Marine Technology.

For more information about INStar: tel 800-732-2322 or 206-443-5663 • fax 206-443-5661 • e-mail amt@advmarine.com • www.advmarine.com