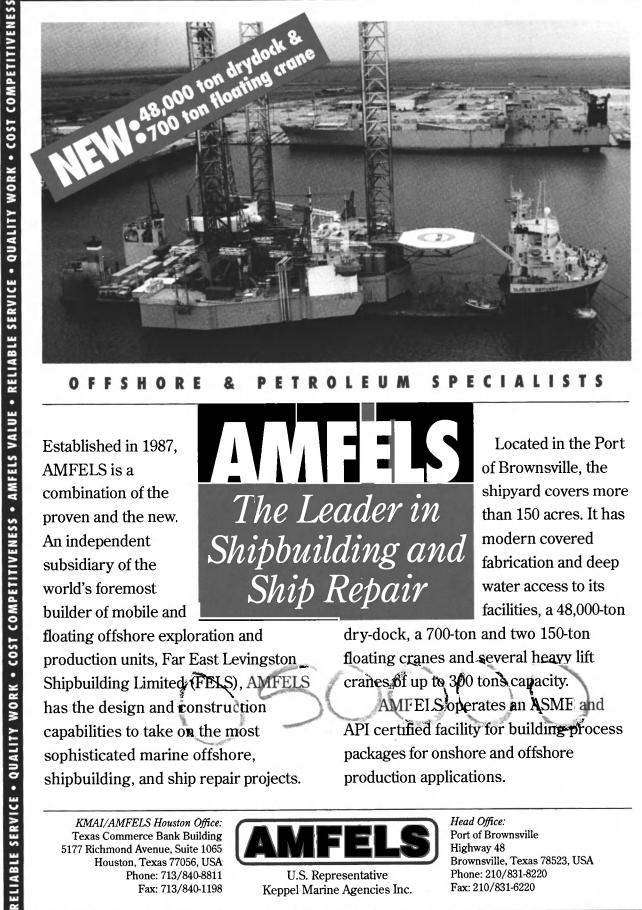

ergo additional specialized training after the ship is formally transferred to Keystone. The replacement crew will consist of a combination of personnel remaining with the ship and experienced personnel from Keystone who have been certified by the U.S. Coast Guard.

1998, will be the first U.S. Nayship to operate with this system

"Our new Machinery Contro System relies upon the insertion of commercial off-the-shelf products

scheduled for launch in Septembe: into a ruggedized maitary hardware environment," taid John Hallal, Information Systems president. "A commercial-product design that uses sound engineering practices

provides a more cost-effective development and maintenance approach to military systems."

For more information on Lockheed's system Circle 193 on Reader Service Card





SPECIALISTS OFFSHORE PETROLEUM

Established in 1987, AMFELS is a combination of the proven and the new. An independent subsidiary of the world's foremost builder of mobile and

floating offshore exploration and production units, Far East Levingston\_ Shipbuilding Limited (FELS), AMFELS has the design and construction capabilities to take on the most sophisticated marine offshore, shipbuilding, and ship repair projects.

The Leader in

Shipbuilding and

Ship Repair

Located in the Port of Brownsville, the shipvard covers more than 150 acres. It has modern covered fabrication and deep water access to its facilities, a 48,000-ton

dry-dock, a 700-ton and two 150-ton floating cranes and several heavy lift cranes of up to 300 tons capacity.

AMFELS operates an ASME and API certified facility