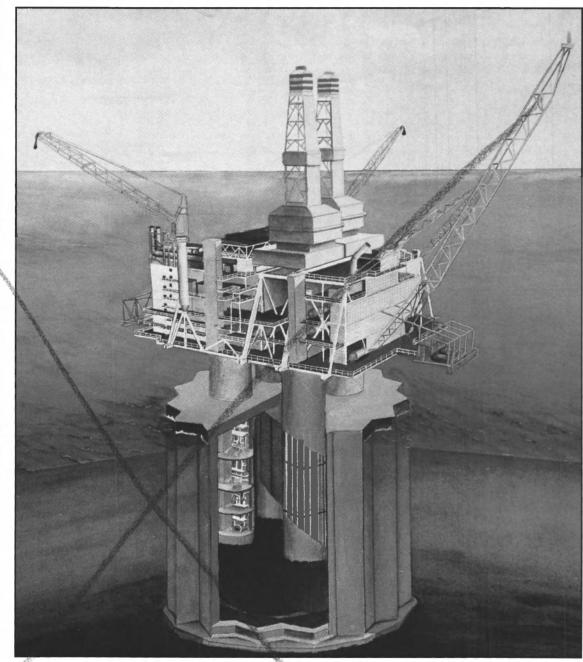

#### On The Cover

Pictured on this month's cover is the Hibernia platform following the successful mating of its topsides in late February. The progress of the massive Hibernia project is covered in this month's Offshore Business section, starting on page 33.

#### 33 MATCHMAKER

The crucial mating of Hibernia's topsides with its concrete Gravity Base Structure was recently executed in Canada.

Coverage of the still-burgeoning offshore industry starts on page 33. This month's offshore editorial focuses on drilling technology, which continues to be a major impetus for expansion. The Hibernia project is the latest high-profile drilling wonder to make the news, and an update on the project (which is also pictured on the cover) is offered in this section. The critical topsides mating process was completed in late February, and the unit is scheduled for tow-out in May or June. Next month's offshore oil exploration story will focus on activities in the North Sea.