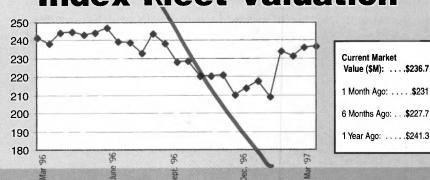

tina     | Tanker         | 77,788                              | 86            | \$26              |
| 2/14/97            | Pe nas Duyong    | Tanker         | 80,954                              | 82            | \$15.5            |
| 2/21/97            | Jahre Prospect   | Tanker         | 86,966                              | 81            | \$13.3            |
|                    | Hitra            | Tanker         | 94,236                              | 84            | \$22.3            |
| 2/21/97            | I IIII CL        |                |                                     |               |                   |
| 2/21/97<br>2/28/97 | New Tanna        | Tanker         | 96,550                              | 76<br>88      | \$6.8             |

#### **Index Fleet Valuation**



The Index Fleet Valuation is representative of the resale market for Bulk Carriers and Tankers as a whole. The Index Fleet consists of 15 vessels, nine Bulk Carriers and six Tankers, of various sizes and ages. Fluctuations in the value of the world fleet are mirrored in the Index Fleet. This report, compiled by Shipping Intelligence, Inc., a New York maritime consulting firm, tracks sale prices of secondhand bulk carriers and tankers. For more information, call tel: (212) 997-0966.





Specializing in state of the art marine controls

Engine room automation - 1 System 2000 Tank Level Gauging systems - The LevelCom 100
Temperature & Bearing Mort anels Engineers Al madel Die la Draft Gauges

For information on the TMS System 2000, LevelCom 100 Liquid Level Computer or any of the other fin