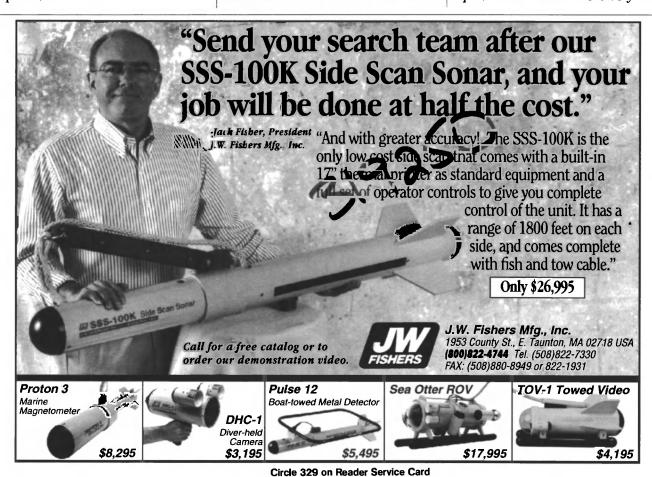

the original hearing that there is a difference between remuneration and compensation. As used in Article 14 of the Conventiol. compensation is deemed to mean recompense for expenditure and thus should not include an element of profit. The terms are bound to be crunged in any future Salvage Convention.

Kuwait orders two morinterceptors

U.K.-based high performance boatbuilder Cougar Marine has received an order for two more Enforcer 40 surveillance and interceptor craft from the Kuwait Coastguard Service, following the successful operation of a similar craft last July. The 45-knot vessels with surface drive propulsion systems are scheduled for a mid-1997 delivery.

Cougar representative Pete Currington ald MR/EN that the new boats will be virtually identical to the original Enforcer but





with some minor refinements resulting from operational experience.

"These will make the craft easy for the crews to use and offer greater protection from small aims fire," he said.

Derived from Cougar's renowned U\$1 monohull range, the Enforcer 46 has a deck layout designed to accommodate a crew of four and a 300-kg weapons payload. The construction comprises fiber reinforced polymer composite laminate incorporating uni-directional glass, and Kevlar Arimid cloths over foam and plywood core materials bonded with isophthalic polyester resin and selcoat. The structure is classed to nigh speed ser-

vice craft standards by Lloyd's.

The 40-ft. (12.1-m) hull has a beam of 9 ft. (2.7 ml and a maximum draft of over 2 ft. (0.8 m). The deep V-hull with a 24 degree deadrise offers oftstanding