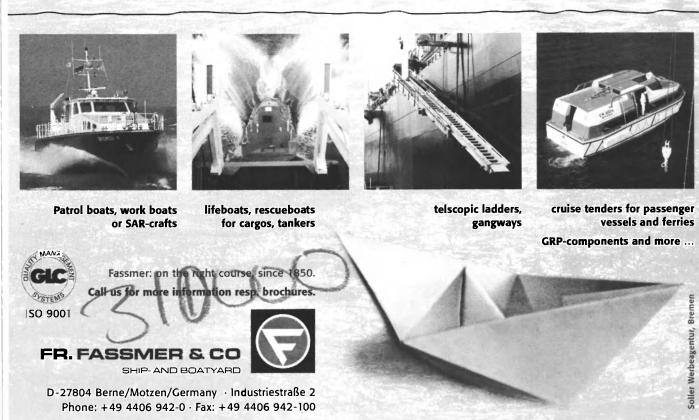

ew have only to deploy the pick-up gear. This can be recovered by the tug, with the ensuing pull then drawing the tow pennant from the drum.

The initial IMO resolution on emergency towing in 1983 was revised in 1994 in recognition of using low location lighting. the advanced arrangements formulated by the industry in response to the SOLAS legislation.

Prompted by the Scandinavian Star disaster in 1990, all existing vessels certified for more than 36 passengers have until October 1, 1997, to illuminate escape routes

The requirement was first introduced for newbuildings in October 1994, and is intended to ensure means by which a route to a disembarkation point can be better followed by passengers in a fire when the normal emergency light-

(Continued on page 64)

### on the right course



Circle 375 on Reader Service Card





ASME International:
Setting the Standard for Mechanical Engineering
Since 1880...

If You Think We Look Good in Black & White,

### Just Wait Until You See Us

Join ASME at TURBO EXPO '97 -

attracting the highest quality participants in marine propulsion from Industry, Government and Academia.

ASME is the name you respect most to deliver the finest technical programs available on topics of interest to you since 1880.

The expanded program You'll find at ASME TURBO EXPO '97 has made the Congress, Gas Turbule Users Symposium and the Exposition' the most relevant international technical forum for all industries using gas turbine technology.

As a non-profit association, ASME reinvests all proceeds from ASME TURBO EXPO back into your industry in the f