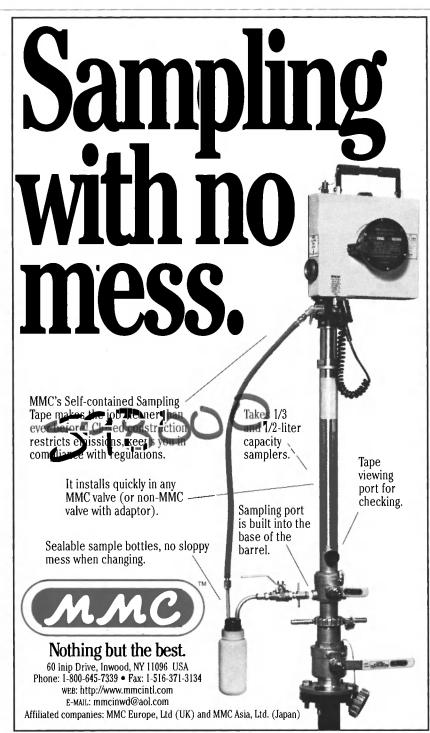

n WASP class, multi-purpose amphibious assault ship Battan (LHD 5) was placed in drydock at Ingalls Shipbuilding in Pascagoula, Miss., following successful trials. After the vessel was relaunched, a second WASP class vessel, BonHomme Richard (LHD 6), was translated to the drydock and launched on March 14.

LHD 6 will be christened on May 17. Battan will be commissioned at Infalls in September.

Ingalls-built LAIDs ser e principally as the lente pie e of an Amphibious Readyl Group (A.G.), a anspectang deplying, commanding and supporting all elements of a Marine Landing Force in assault by air and amphibious craft. Ingalls was also contracted by the Navy to build seven of these ships, four of which are already in service.

> For more information on Ingalls Circle 169 on Reader Service Card





## **American Shipyard Completes Military Contracts**

American Shipyard Corp. has successfully completed a government ship repair contract worth more than \$2.5 million.

Work included approximately \$1.5 million for the overhaul of two U.S. Army tugs based out of Baltimore, Md.

These contracts were secured last fall with the assistance of Rhode Island Congressman Patrick Kennedy.

American Shipyard is presently negotiat-

ing for more government contracts with the U.S. military fleet, and bidding or federal government contracts is schouler to ontinue, along with repair and houlest ork with local and regional private thipping interests.

New work for spring in these commercial contracts for barge pairs, overhaul and repair work for regional ferry operators and repairs and inspection