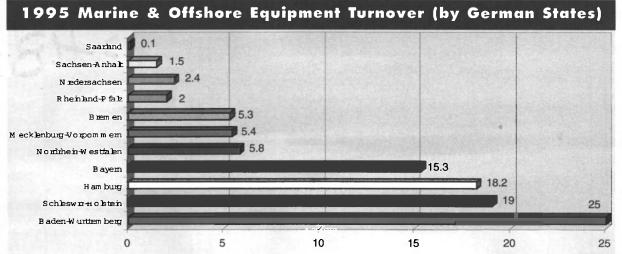

#### **82 RELYING ON THE CONSTANT**

Germany's maritime industry has endured significant consolidations. Through it all, the country's maritime builders and suppliers have stuck with its hallmark: providing technologically advanced solutions.