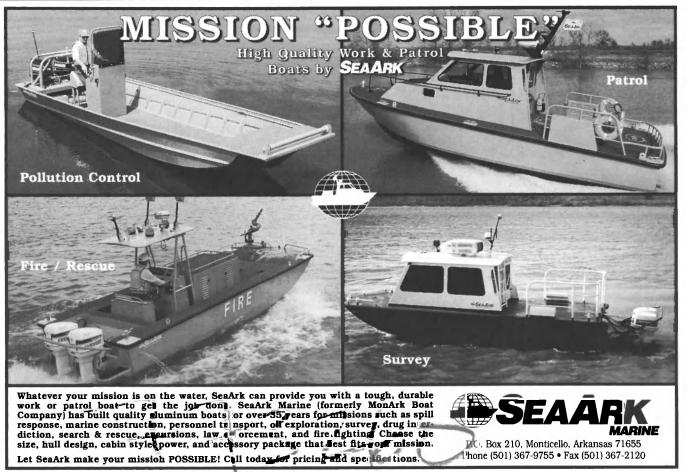

ar. This can be recovered by the tug, with the ensuing pull then drawing the tow pennant from the drum.

The initial IMO resolution on emergency towing in 1983 was revised in 1994 in recognition of using low location lighting. the advanced arrangements formulated by the industry in response to the SOLAS legislation.

Prompted by the Scandinavian Star disaster in 1990, all existing vessels certified for more than 36 passengers have until October 1, 1997, to illuminate escape routes

The requirement was first introduced for newbuildings in October 1994, and is intended to ensure means by which a route to a disembarkation point can be better followed by passengers in a fire when the normal emergency light-

(Continued on page 64)

### on the right course



Circle 375 on Reader Service Card





ASME International:
Setting the Standard for Mechanical Engineering
Since 1880...

If You Think We Look Good in Black & White,

### Just Wait Until You See Us

Join ASME at TURBO EXPO '97 -

attracting the highest quality participants in marine propulsion from Industry, Government and Academia.

ASME is the name you respect most to deliver the finest technical programs available on topics of interest to you since 1880.

The expanded program You'll find at ASME TURBO EXPO '97 has made the Congress, Gas Turbule Users Symposium and the Exposition' the most relevant international technical forum for all industries using gas turbine technology.

As a non-profit association, ASME reinvests all proceeds from ASME TURBO EXPO back into your industry in the form of engineering fellowships, schol