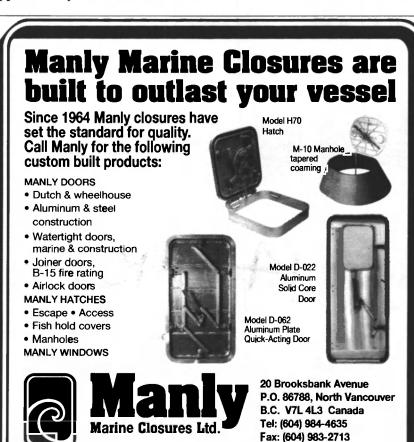

rs—offers a system of pre-engineered mini-modules that can be stacked three stories high and interconnected to form large open rooms. All-steel construction on times to U.S. Coast Guard requirements for fire and salely the buildings, along in a line of generator packages watermakers and sewage treatment systems, are offere for lease or sale. In addition, Nautica Marine Services offers heavy duty A60 doors and windows, blast walls and custom fabrication.

For more information on Nautica Marine Circle 166 on Reader Service Card

## Kvaerner Names Fourth LNG Carrier For ADNOC

On March 21, the naming ceremony of *Umm Al Ashtan* (newbuilding No. 1333) — the final vessel in an order of four 135,00-sq-m ships by Abu Dhabi National Oil Company (ADNOC) in the United Arab Emirates — took place at



Circle 348 on Reader Service Card



Maritime Reporter/Engineering News

Kvaerner Masa-Yards' Turku New Shipyard. Umm Al Ashtan will be delivered to its owner next month. The first vessel, Mubaraz, was delivered in January 1996, followed by the second ship, Mrawek, in June, and the third Al Hamra, which was delivered the January. The ships have reported been engaged in the property LNG from Abu Dhabi Gas Liquefication Company to Tokyo Electric Power Company in Japan, and are operated by National Gas Shipping Company.

Umm Al Ashtan main particulars

| Length, o.a.   |  |  |  |      | 951.4 ft. (290 m) |
|----------------|--|--|--|------|-------------------|
| Breadth        |  |  |  |      | 158 ft. (48.1 m)  |
| Design draft . |  |  |  |      | 37 ft. (1.3 m)    |
| DWT            |  |