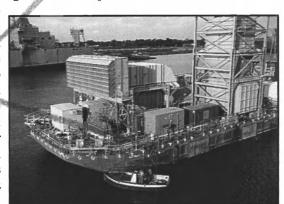

#### On The Cover

Pictured on this month's cover is the Hibernia platform following the successful mating of its topsides in late February. The progress of the massive Hibernia project is covered in this month's Offshore Business section, starting on page 33.

#### 33 MATCHMAKER

The crucial mating of Hibernia's topsides with its concrete Gravity Base Structure was recently executed in Canada.

Coverage of the still-burgeoning offshore industry starts on page 33. This month's offshore editorial focuses on drilling technology, which continues to be a major impetus for expansion. The Hibernia project is the latest high-profile drilling wonder to make the news, and an update on the project (which is also pictured on the cover) is offered in this section. The critical topsides mating process was completed in late February, and the unit is scheduled for tow-out in May or June. Next month's offshore oil exploration story will focus on activities in the North Sea.